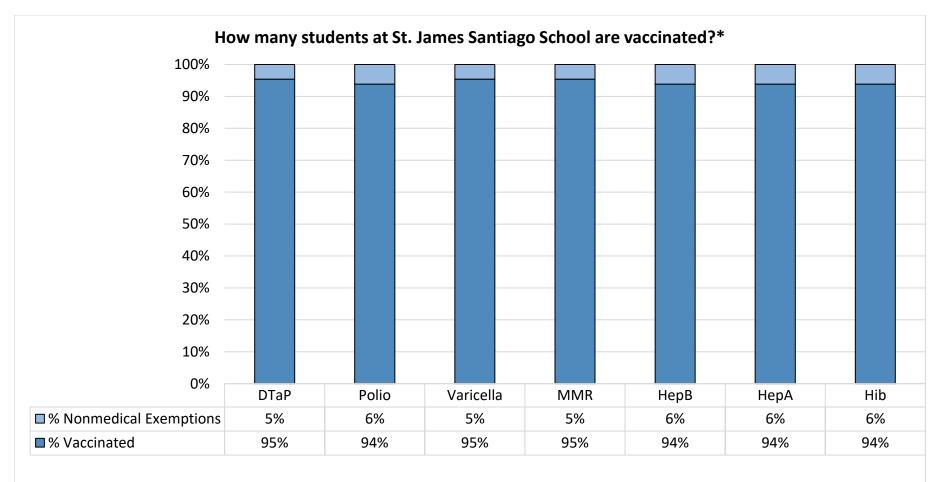

Number of children at the school\*\*: 65

Percent of children with no immunization or exemption record: 0%

Percent of children with a medical exemption for one or more vaccine(s): **0**%

<sup>\*</sup> Not all immunizations are required for all grades. These numbers may not total 100% if some children have medical exemptions, or are incomplete or in process with immunizations but do not need an exemption because they are on schedule.